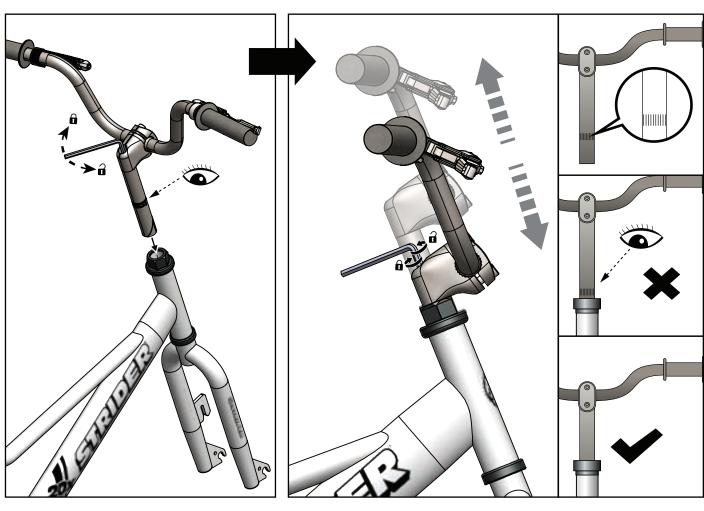

WARNING: TO AVOID SERIOUS INJURY: Adult supervision is always required; always use in safe areas; always wear sturdy shoes and a properly adjusted helmet. Un-assembled bike and container have parts that are a CHOKING HAZARD to young children. Regularly inspect the bike and replace worn components as necessary. 60-Day Satisfaction Guarantee, 2-Year Warranty against manufacturing defects. To activate your warranty, or before returning your bike, please visit www.StriderBikes.com/Warranty-Registration. This product is subject to various registered United States and International intellectual property interests including patents, trademarks and/or copyrights. Details of these interests may be found at www.StriderBikes.com/IP ©2022 Strider Sports Int'l Inc. 2221 N Plaza Drive, R