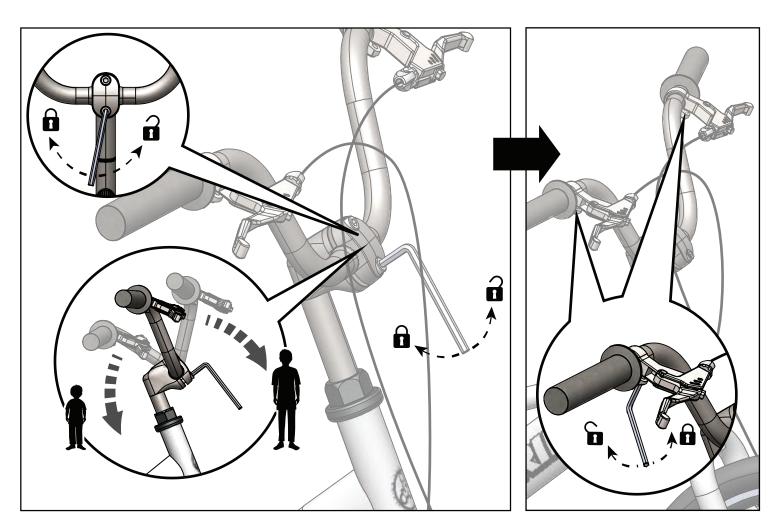

WARNING: TO AVOID SERIOUS INJURY: Adult supervision is always required; always use in safe areas; always wear sturdy shoes and a properly adjusted helmet. Un-assembled bike and container have parts that are a CHOKING HAZARD to young children. Regularly inspect the bike and replace worn components as necessary. 60-Day Satisfaction Guarantee, 2-Year Warranty against manufacturing defects. To activate your warranty, or before returning your bike, please visit www.StriderBikes.com/Warranty-Registration. This product is subject to various registered United States and International intellectual property interests including patents, trademarks and/or copyrights. Details of these interests may be found at www.StriderBikes.com/IP ©2022 Strider Sports Int'l Inc. 2221 N Plaza Drive, Rap