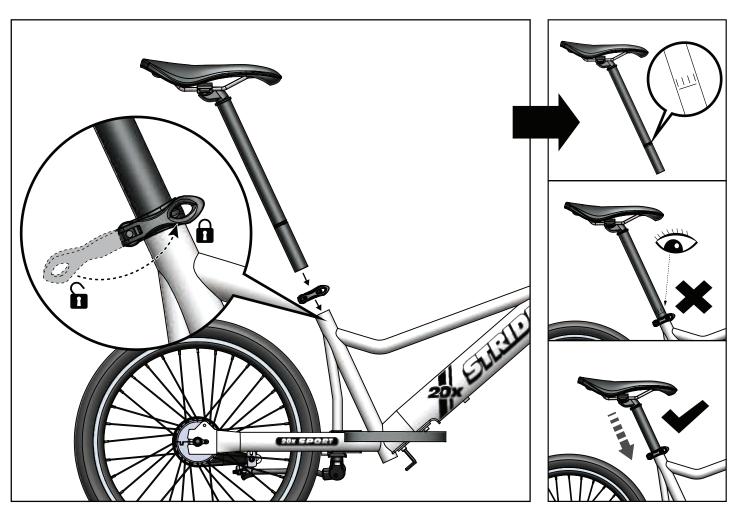

WARNING: TO AVOID SERIOUS INJURY: Adult supervision is always required; always use in safe areas; always wear sturdy shoes and a properly adjusted helmet. Un-assembled bike and container have parts that are a CHOKING HAZARD to young children. Regularly inspect the bike and replace worn components as necessary. 60-Day Satisfaction Guarantee, 2-Year Warranty against manufacturing defects. To activate your warranty, or before returning your bike, please visit www.StriderBikes.com/Warranty-Registration. This product is subject to various registered United States and International intellectual property interests including patents, trademarks and/or copyrights. Details of these interests may be found at www.StriderBikes.com/IP ©2022 Strider Sports Int'l Inc. 2221 N Plaza Drive, Rapid C