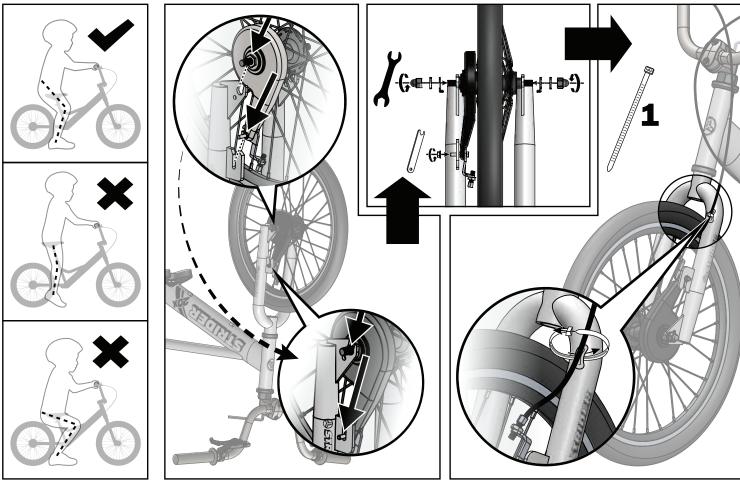

WARNING: TO AVOID SERIOUS INJURY: Adult supervision is always required; always use in safe areas; always wear sturdy shoes and a properly adjusted helmet. Un-assembled bike and container have parts that are a CHOKING HAZARD to young children. Regularly inspect the bike and replace worn components as necessary. 60-Day Satisfaction Guarantee, 2-Year Warranty against manufacturing defects. To activate your warranty, or before returning your bike, please visit www.StriderBikes.com/Warranty-Registration. This product is subject to various registered United States and International intellectual property interests including patents, trademarks and/or copyrights. Details of these interests may be found at www.StriderBikes.com/IP ©2022 Strider Sports Int'l Inc. 2221 N Plaza Drive, Rapid