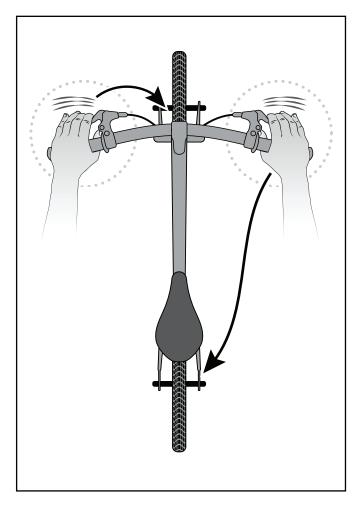

WARNING: TO AVOID SERIOUS INJURY: Adult supervision is always required; always use in safe areas; always wear sturdy shoes and a properly adjusted helmet. Un-assembled bike and container have parts that are a CHOKING HAZARD to young children. Regularly inspect the bike and replace worn components as necessary. 60-Day Satisfaction Guarantee, 2-Year Warranty against manufacturing defects. To activate your warranty, or before returning your bike, please visit www.StriderBikes.com/Warranty-Registration. This product is subject to various registered United States and International intellectual property interests including patents, trademarks and/or copyrights. Details of these interests may be found at www.StriderBikes.com/IP ©2022 Strider Sports Int'l Inc. 2221 N Plaza Drive, Rapid Cit